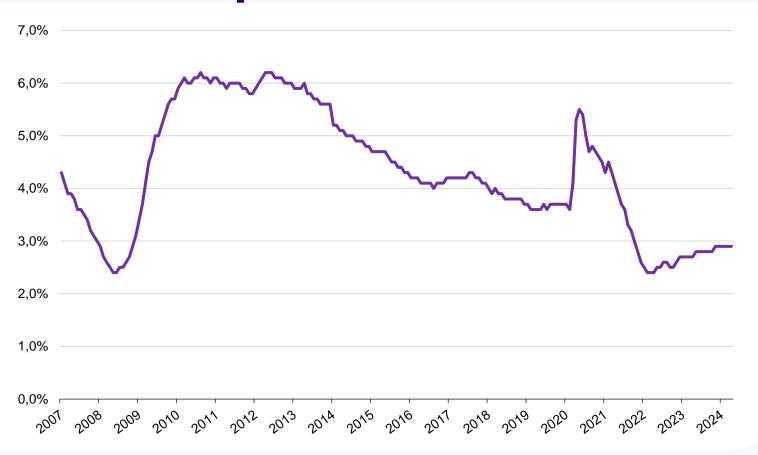

### The unemployment rate increases but remains below 3 percent

 Unemployment rate, seasonally adjusted, January 2007 to April 2024

Source: Danmarks Statistik