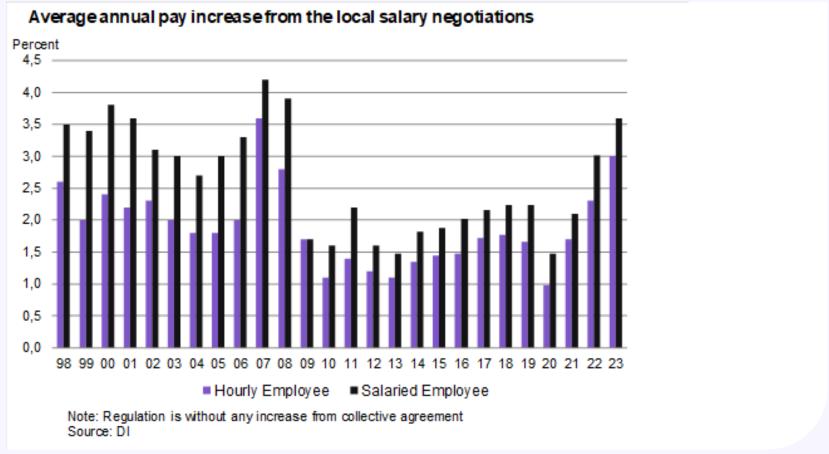

#### National report - DI



# One fourth of production firms experience production limitations due to shortage of labor



 Share of firms with production limitations due to shortage of labor, Q1 2012 to Q2 2024

Source: Danmarks Statistik



The number of employees increases again, breaking another record



 Employees, seasonally adjusted, 2008 - 2024 (March)

Source: Danmarks Statistik



### The unemployment rate increases but remains below 3 percent



 Unemployment rate, seasonally adjusted, January 2007 to April 2024

Source: Danmarks Statistik



# Annual percentage change in wages in the Danish Manufacturing Industry





## Average annual pay increse from the local salary negotiations