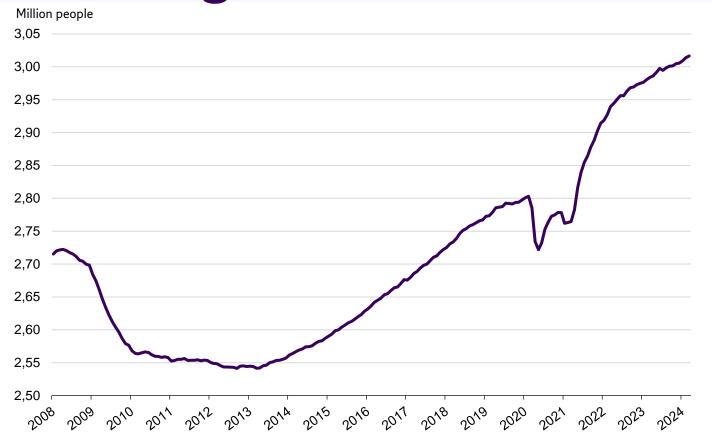

The number of employees increases again, breaking another record

 Employees, seasonally adjusted, 2008 - 2024 (March)

Source: Danmarks Statistik