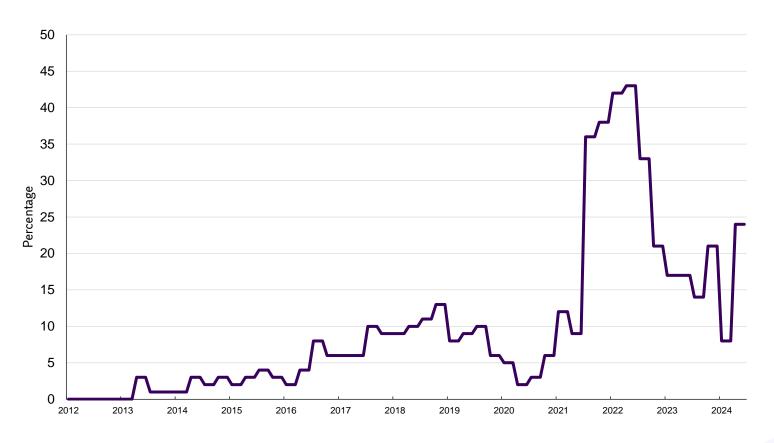

# One fourth of production firms experience production limitations due to shortage of labor

 Share of firms with production limitations due to shortage of labor, Q1 2012 to Q2 2024

Source: Danmarks Statistik