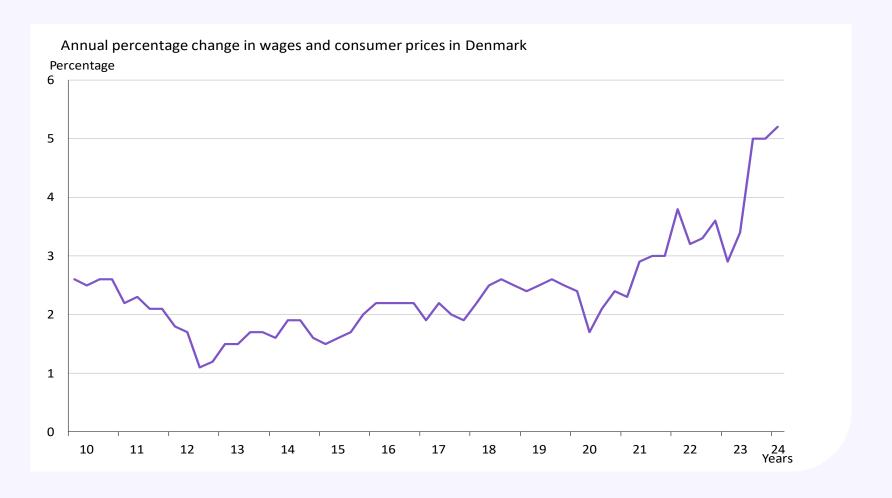

# Annual percentage change in wages in the Danish Manufacturing Industry

## Average annual pay increse from the local salary negotiations